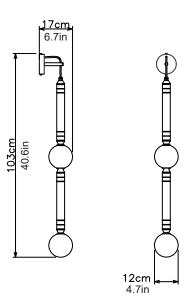

## Greenstone wall light - large

<u>Dimensions cm</u> W 12cm x H 103cm x D 17cm

<u>Dimensions inch</u> W 4.7in x H 40.6in x D 6.7in

<u>Material</u> Glass + Metal + Marble

<u>Finishes - glass</u> Pearl white