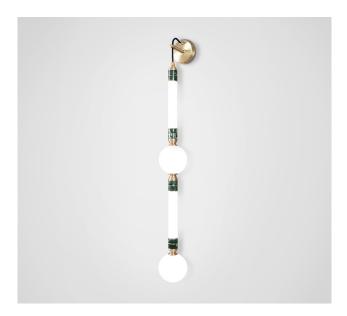

## MARC WOOD

The Greenstone collection takes inspiration from ornamental Indian architecture and draws upon traditional stone masonry techniques combined with state of the art manufacturing processes. The Rajasthan Greenstone is sourced from north east India, before being delicately shaped by London based stonemasons.

Available in both small and large, the collection can be hung as a single piece or in multiples to create statement installations for show stopping interiors.

## Greenstone wall light - large

<u>Dimensions cm</u> W 12cm x H 103cm x D 17cm

<u>Dimensions inch</u> W 4.7in x H 40.6in x D 6.7in

<u>Material</u> Glass + Metal + Marble

<u>Finishes - glass</u> Pearl white